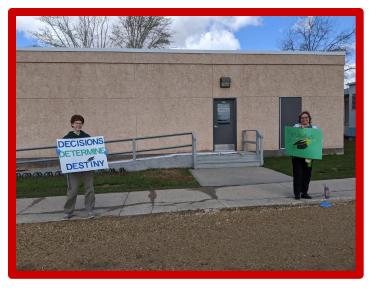

Thank you so much to everyone that had a role in contributing to the amazing accomplishments of the 2020 graduating class. This year will go down in history and the memories created this year will be shared for generations to come. We want to send a special message of congratulations to our graduating class. There were 36 Graduates and we could not be more proud of this stellar group of students who showed grit, integrity and strong character throughout such a challenging year. Despite the challenges, we sure can reflect on some incredible events and clubs that were organized and supported by the Graduates this year.

The Car Parade, Haunted Hike, Cookie Walk and the Lost & Found Fashion Show were just some of their undertakings. This year is certainly one to remember! Go Titans! We are very proud of all of our students and our families for supporting our school. It truly is a pleasure to be leading in such an incredible community. Take a bow Grads, you have earned the recognition.