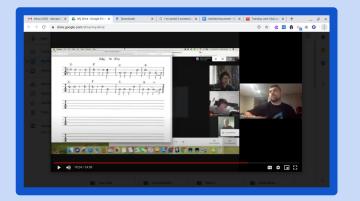

## Jam Club Holds Virtual Practices

The Jam Club has decided to continue despite the inability to come together in person by hosting weekly Jam sessions every Tuesday night at 6pm! We are excited to offer an opportunity for the members to discss their current musical endeavors, learn new strategies such as recording on your own and playing music together. Through Google Meetings we are able to share music, ask questions, and stay connected as a group!